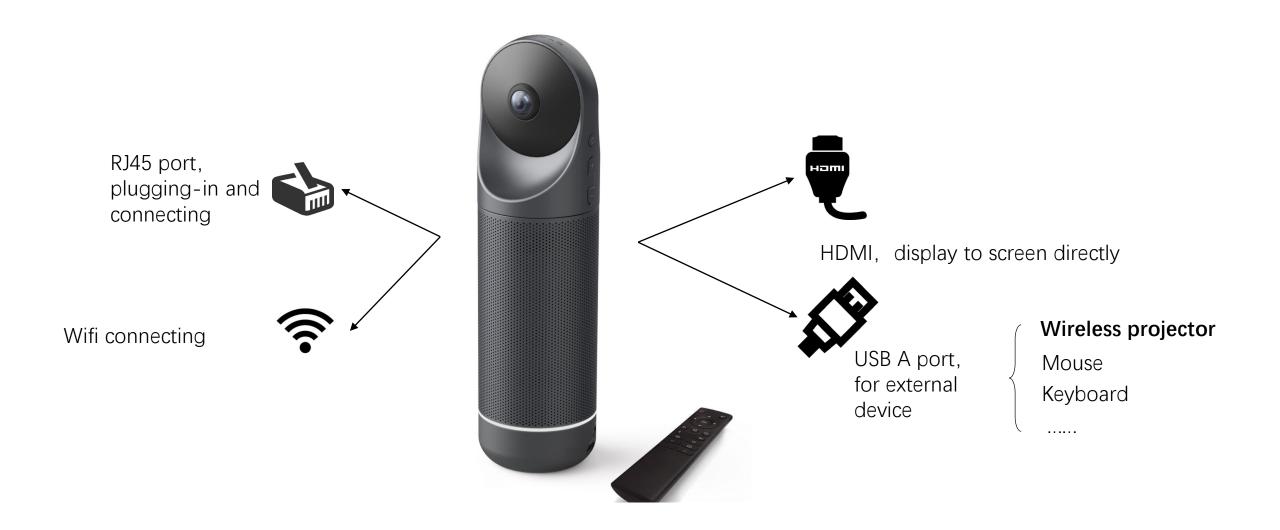

#### Powerful interface meeting room deployment solution

Kandao Meeting Pro provides a variety of network connection methods including wired and wireless, users can choose the best deployment method according to the situation of the meeting room.