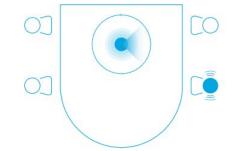

## Intelligent Tracking & Auto-focus

automatically focuses on the active speaker. When there are different active speakers engaged, it will split the screen with a 360° wide angle view displayed on top and close-up shot of active speakers below.

In Video conferencing time, Kandao Meeting Pro can capture 360° degree of the whole conference room, it brings more precise voice-tracking and fast face-tracking

The quality of speaker and microphone has be fully upgraded, it is excellent in receiving and delivering voice, with up to 5.5 meters radius coverage, the effective use area is nearly 2 times higher than the previous generation . Omni-directional Audio System

it pick up sounds in every direction with 8 integrated omni-directional mics. Full-duplex speakerphones also minimize noise and echo, allowing you to easily see everyone's gestures and clearly hear what they say with the integrated audio system.