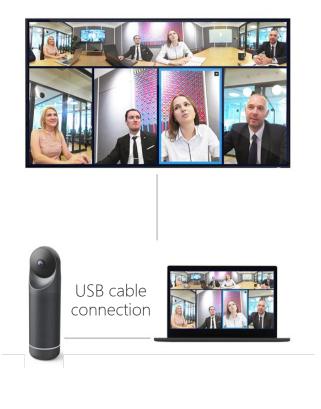

#### Powerful interface meeting room deployment solution

Kandao Meeting Pro provides a variety of network connection methods including wired and wireless, users can choose the best deployment method according to the situation of the meeting room.