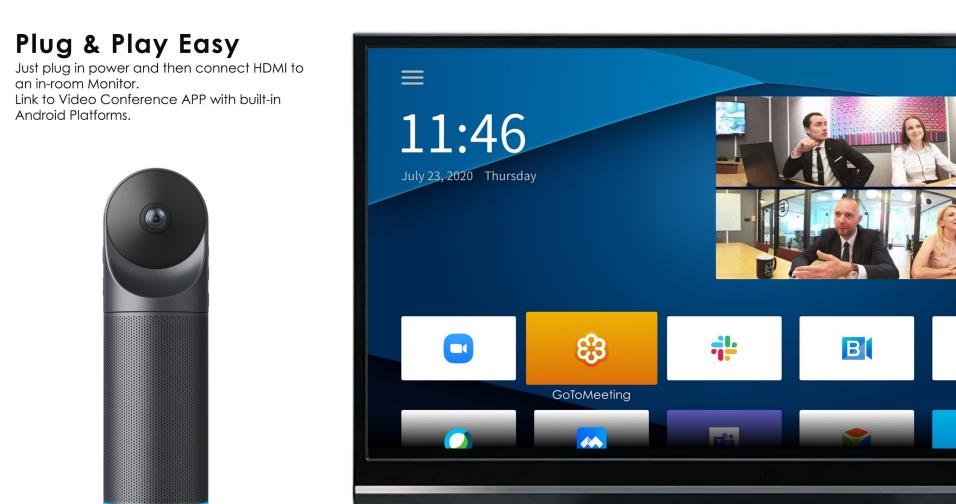

#### More powerful services

Kandao Meeting Pro has a built-in Android system and a complete operation interface. Users can easily download the video conference APP on this device and start the video conference software for video conferences. The system upgrading process is very convenient.

Users can install one or more commonly used video conferencing software in Kandao Meeting Pro, and switch quickly according to the meeting object, which is more convenient and efficient.