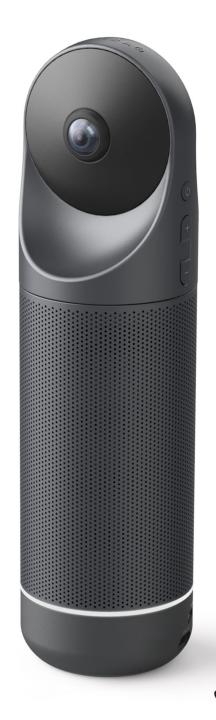

# Kandao Meeting Pro

More powerful 360° smart video conference device

Kandao Meeting Pro is a three-in-one "panoramic camera + omni-directional microphone + high-fidelity speaker" 360 conference camera, besides that, it has a stand-alone operation system, to virtualize a four-in-one design, and with advancing audio and video intelligent AI algorithm, it comes out with two working ways