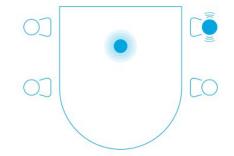

## Intelligent Tracking & Auto-focus

automatically focuses on the active speaker. When there are different active speakers engaged, it will split the screen with a 360° wide angle view displayed on top and close-up shot of active speakers below.

In Video conferencing time, Kandao Meeting Pro can capture 360° degree of the whole conference room, it brings more precise voice-tracking and fast face-tracking

The quality of speaker and microphone has be fully upgraded, it is excellent in receiving and delivering voice, with up to 5.5 meters radius coverage, the effective use area is nearly 2 times higher than the previous generation . Omni-directional Audio System

it pick up sounds in every direction with 8 integrated omni-directional mics. Full-duplex speakerphones also minimize noise and echo, allowing you to easily see everyone's gestures and clearly hear what they say with the integrated audio system.