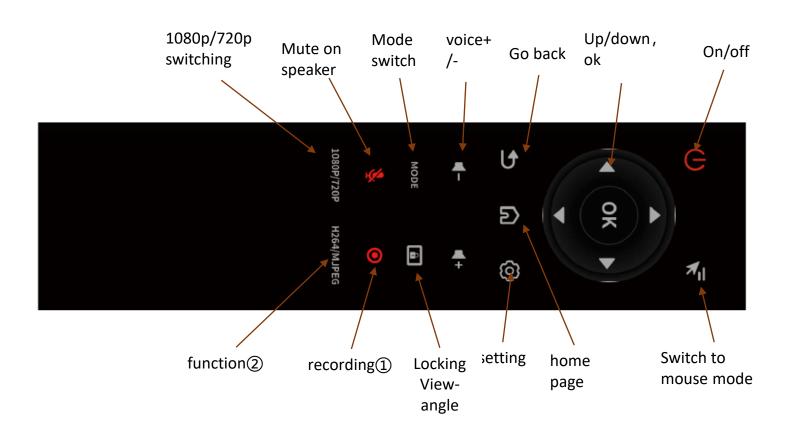

It has powerful Bluetooth remote control, it keeps the meeting under control

The gifted Bluetooth remote control helps users quickly complete operations such as turning on, turning off, switching video conferencing software, switching video modes, mute, increase or decrease the volume, and start local video recording.

# **Specification**

| Picture resolution                  | 1920*1080@30 fps, 1280*720@30fps                                                                                           |
|-------------------------------------|----------------------------------------------------------------------------------------------------------------------------|
| Video decoding                      | MJPEG/H264                                                                                                                 |
| Indicator light (ring light bar) *2 | Red indicator light, blue indicator light, white indicator light                                                           |
| Body buttons*5                      | Volume +, volume -, mute (recording video), switch, mode switch                                                            |
| microphone*8                        | 8 built-in microphones, PCM (16bit/single channel/16KHz), radio range 5.5 meters                                           |
| speaker                             | 5W speaker for external sound                                                                                              |
| USB Type C interface*2<br>(USB2.0)  | Type C OUT is used for UVC UAC video and audio transmission, file transmission     Z.Type C IN is used to power the device |
| Ethernet interface (RJ45)           | Fast Ethernet port, wired network transmission                                                                             |
| HDMI                                | Used for audio and video output, display system interface                                                                  |
| USB A interface                     | For external devices (mouse, keyboard)                                                                                     |
| WiFi                                | 5G band1+2.4G, support STA mode                                                                                            |
| Bluetooth                           | BT4.1                                                                                                                      |
| Output video bitrate                | 30M                                                                                                                        |
| System storage                      | 64G                                                                                                                        |
| SD card                             | Supports external SD card                                                                                                  |