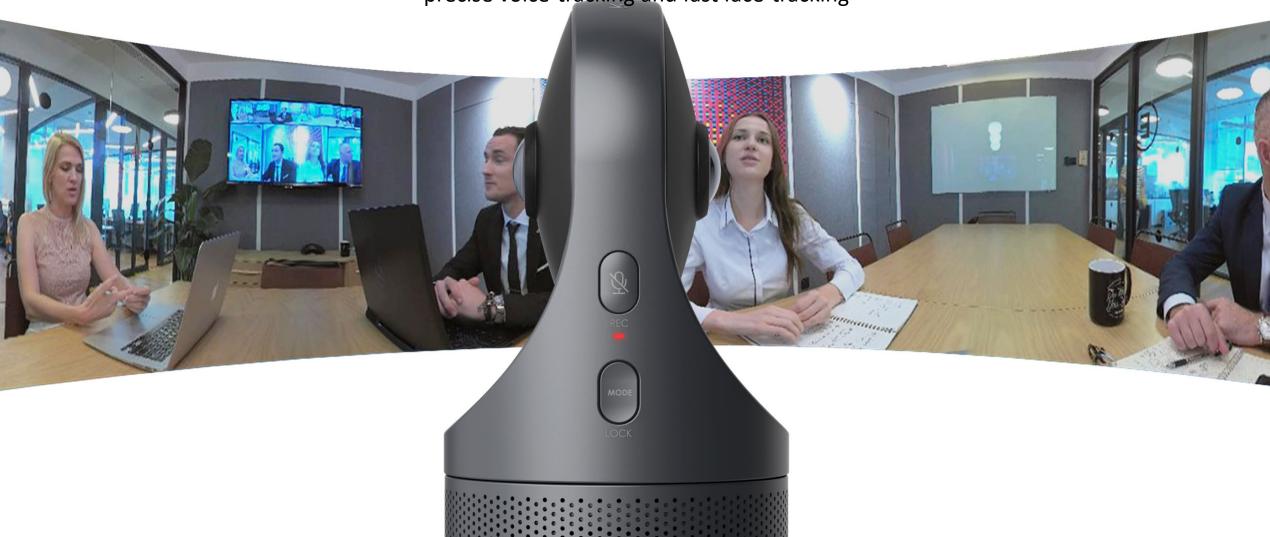

In Video conferencing time, Kandao Meeting Pro can capture 360° degree of the whole conference room, it brings more precise voice-tracking and fast face-tracking

The quality of speaker and microphone has be fully upgraded, it is excellent in receiving and delivering voice, with up to 5.5 meters radius coverage, the effective use area is nearly 2 times higher than the previous generation . Omni-directional Audio System

## Intelligent Tracking & Auto-focus

automatically focuses on the active speaker. When there are different active speakers engaged, it will split the screen with a 360° wide angle view displayed on top and close-up shot of active speakers below.