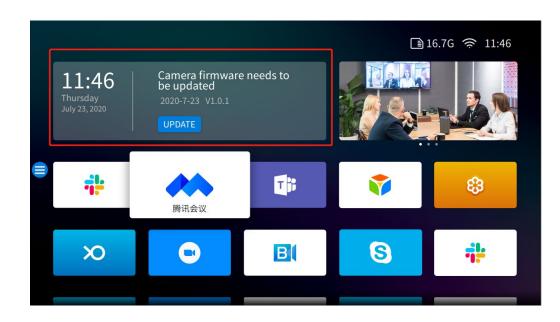

#### More powerful services

Kandao Meeting Pro has a built-in Android system and a complete operation interface. Users can easily download the video conference APP on this device and start the video conference software for video conferences. The system upgrading process is very convenient.

Users can install one or more commonly used video conferencing software in Kandao Meeting Pro, and switch quickly according to the meeting object, which is more convenient and efficient.