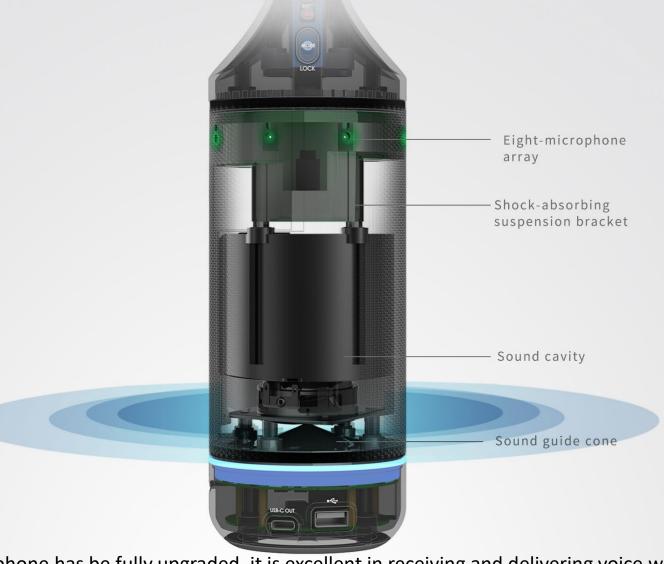

In Video conferencing time, Kandao Meeting Pro can capture 360° degree of the whole conference room, it brings more precise voice-tracking and fast face-tracking

The quality of speaker and microphone has be fully upgraded, it is excellent in receiving and delivering voice, with up to 5.5 meters radius coverage, the effective use area is nearly 2 times higher than the previous generation . Omni-directional Audio System

it pick up sounds in every direction with 8 integrated omni-directional mics. Full-duplex speakerphones also minimize noise and echo, allowing you to easily see everyone's gestures and clearly hear what they say with the integrated audio system.