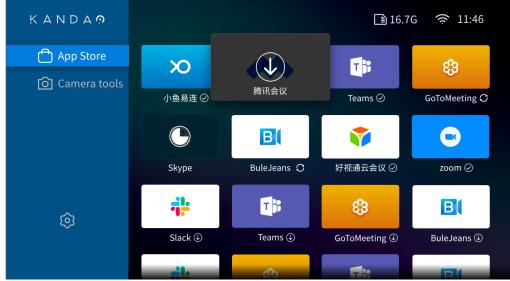

#### More powerful services

Kandao Meeting Pro has a built-in Android system and a complete operation interface. Users can easily download the video conference APP on this device and start the video conference software for video conferences. The system upgrading process is very convenient.

Users can install one or more commonly used video conferencing software in Kandao Meeting Pro, and switch quickly according to the meeting object, which is more convenient and efficient.

### Multiple modes and stronger compatibility

Kandao Meeting Pro provides a variety of screen modes for users to choose to meet different meeting scenarios. It can output 1080P and 720P images, and users can switch at any time to be compatible with more video conferencing platforms.